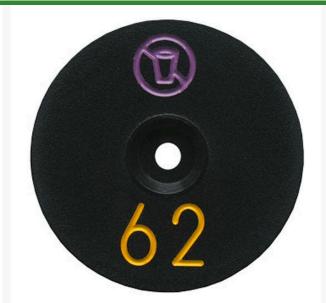

## Marker - 1 Awesome Number RP338A

## **Details**

Replacement yardage caps provide high visibility distance information from sprinkler head to green. Recessed numbers are engraved directly into the cap. Markers are available with one or three yardage numbers per cap. Black ABS material with yellow numbers standard. Optional cap colors available: yellow, white or lavender with black numbers. 1 extra large yardage number.

- Fits Toro model 760
- Extra large numbers engraved into the cap
- Black cap with yellow numbers standard, opt cap colors avail
- Highly visible distance information