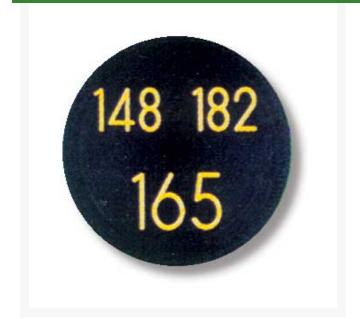

## **Sprinkler Cap Yardage Marker - 3 Numbers**

RP339-3

## **Details**

Replacement yardage caps provide high visibility distance information from sprinkler head to green. Recessed numbers are engraved directly into the cap. Markers are available with one or three yardage numbers per cap. Black ABS material with yellow numbers standard. Optional cap colors available: yellow, white or lavender with black numbers. 3 yardage numbers.

- Fits Toro model 780
- Highly visible distance information
- Recessed numbers engraved into the cap
- Black cap with yellow numbers standard, opt cap colors avail