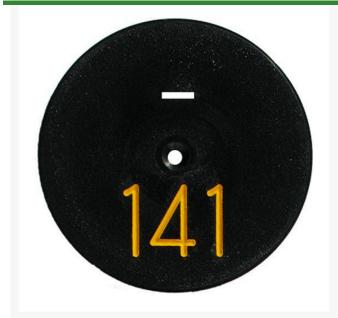

## **Details**

Replacement yardage caps provide high visibility distance information from sprinkler head to green. Recessed numbers are engraved directly into the cap. Markers are available with one or three yardage numbers per cap. Black ABS material with yellow numbers standard. Optional cap colors available: yellow, white or lavender with black numbers. 1 yardage number.

- Fits Toro model 880
- Highly visible distance information
- Recessed numbers engraved into the cap
- Black cap with yellow numbers standard, opt cap colors avail