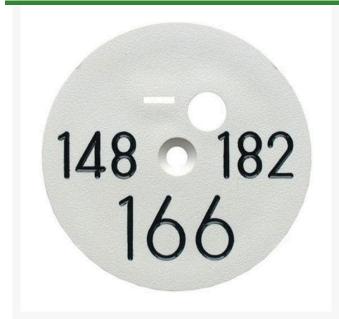

## **Sprinkler Cap Yardage Marker - 3 Numbers**

RP342-3

## **Details**

Replacement yardage caps provide high visibility distance information from sprinkler head to green. Recessed numbers are engraved directly into the cap. Markers are available with one or three yardage numbers per cap. Black ABS material with yellow numbers standard. Optional cap colors available: yellow, white or lavender with black numbers. 3 yardage numbers.

- Fits Toro model 855S
- Highly visible distance information
- Recessed numbers engraved into the cap
- Black cap with yellow numbers standard, opt cap colors avail