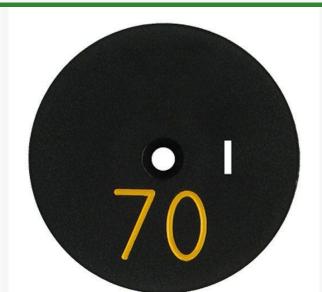

## **Details**

Replacement yardage caps provide high visibility distance information from sprinkler head to green. Recessed numbers are engraved directly into the cap. Markers are available with one or three yardage numbers per cap. Black ABS material with yellow numbers standard. Optional cap colors available: yellow, white or lavender with black numbers. 1 yardage number.

- Fits Toro model 860
- Highly visible distance information
- Recessed numbers engraved into the cap
- Black cap with yellow numbers standard, opt cap colors avail