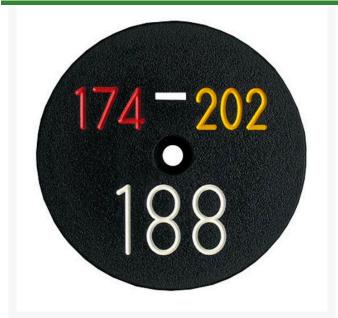

## **Sprinkler Cap Yardage Marker - 3 Numbers**

RP349-3

## **Details**

Replacement yardage caps provide high visibility distance information from sprinkler head to green. Recessed numbers are engraved directly into the cap. Markers are available with one or three yardage numbers per cap. Black ABS material with yellow numbers standard. Optional cap colors available: yellow, white or lavender with black numbers. 3 yardage numbers.

- Fits Toro model 850
- Highly visible distance information
- Recessed numbers engraved into the cap
- Black cap with yellow numbers standard, opt cap colors avail