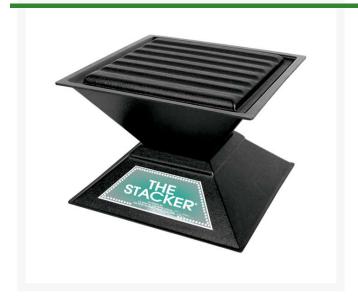

## **Details**

Add a touch of class to your driving range! The Stacker organizes driving range balls into a distinctive pyramid shape on the tee line. Simply pour range balls in The Stacker, cover and flip over. Balls stay in the ball tray in a perfect pyramid shape, ready to use. Lightweight with a UV inhibitor. Ball trays sold seperately. Range balls not included.

- Perfect pyramid shape
- Ball trays sold separately
- Range balls not included