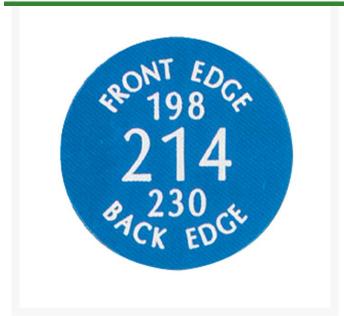

## **Custom Tee Marker - 8" 3 Numbers**

RP360-3

## **Details**

Easy-to-see mow-over markers are ABS plastic in bright colors. 8" diameter markers. Marker sleeve slips into 4" PVC pipe or putting cup for secure and easy installation. Engrave club logo with multiple numbers and letters. Call R&R to customize. Available in Red, White, Blue, Yellow and Black. Three yardage numbers.