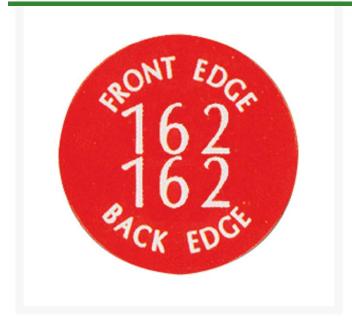

## **Custom Tee Marker - 8" 2 Numbers**

RP360-2

## **Details**

Easy-to-see mow-over markers are ABS plastic in bright colors. 8" diameter markers. Marker sleeve slips into 4" PVC pipe or putting cup for secure and easy installation. Engrave club logo with multiple numbers and letters. Call R&R to customize. Available in Red, White, Blue, Yellow and Black. Two yardage numbers.

- Easy-to-see mow-over markers
- Marker sleeve fits into 4" PVC pipe or putting cup
- Easy to install