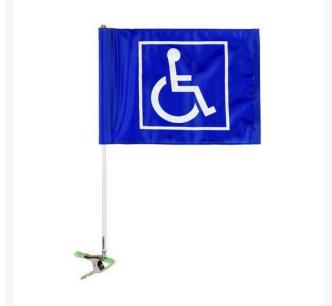

# Cart ID Flag - Handicap Blue/White

RP37700

#### **Details**

Special needs players and on-course staff are easily identified with Cart Identification Flags. These extremely visible, full-size 14" x 20" tube flag messages with silk screened messages are complete with 28" flag pole and heavy duty squeeze clamp. Secure to cart roof or frame to demand recognition and attention. Complete with flag, pole and clamp.