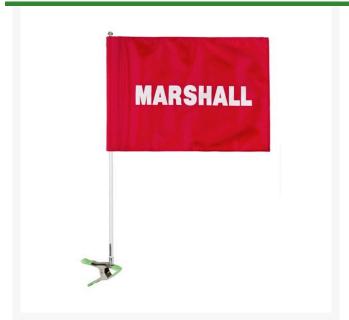

# Flag - Cart ID Marshall Red/White RP37702

#### **Details**

Special needs players and on-course staff are easily identified with Cart Identification Flags. These extremely visible, full-size 14" x 20" tube flag messages with silk screened messages are complete with 28" flag pole and heavy duty squeeze clamp. Secure to cart roof or frame to demand recognition and attention. Complete with flag, pole and clamp.

### **Specifications**

Manufacturer R&R Products
Accent Color White
Flag Color Red