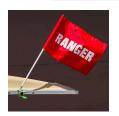

# Flag - Cart ID Ranger Red/White RP37701

#### **Details**

Special needs players and on-course staff are easily identified with Cart Identification Flags. These extremely visible, full-size 14" x 20" tube flag messages with silk screened messages are complete with 28" flag pole and heavy duty squeeze clamp. Secure to cart roof or frame to demand recognition and attention. Complete with flag, pole and clamp.

### **Specifications**

Manufacturer R&R Products
Accent Color White
Flag Color Red