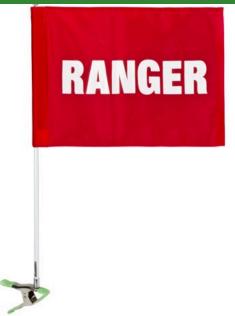

# Flag - Cart ID Ranger Red/White RP37701

#### **Details**

Special needs players and on-course staff are easily identified with Cart Identification Flags. These extremely visible, full-size 14" x 20" tube flag messages with silk screened messages are complete with 28" flag pole and heavy duty squeeze clamp. Secure to cart roof or frame to demand recognition and attention. Complete with flag, pole and clamp.

### **Specifications**

Manufacturer R&R Products
Accent Color White
Flag Color Red