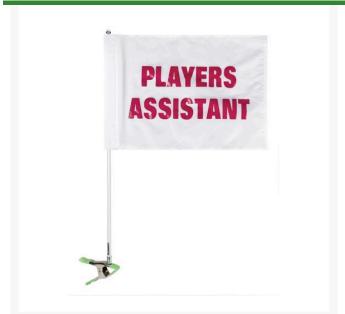

# Flag - Cart ID Players Asst - White/Red

#### **Details**

Special needs players and on-course staff are easily identified with Cart Identification Flags. These extremely visible, full-size 14" x 20" tube flag messages with silk screened messages are complete with 28" flag pole and heavy duty squeeze clamp. Secure to cart roof or frame to demand recognition and attention. Complete with flag, pole and clamp.

### **Specifications**

Manufacturer R&R Products
Accent Color Red
Flag Color White