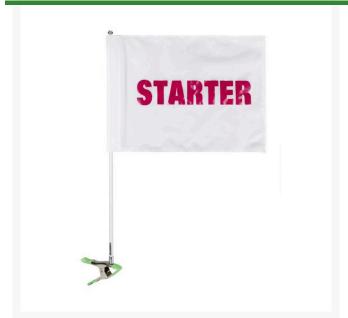

# Flag - Cart ID Starter - White/Red

#### **Details**

Special needs players and on-course staff are easily identified with Cart Identification Flags. These extremely visible, full-size 14" x 20" tube flag messages with silk screened messages are complete with 28" flag pole and heavy duty squeeze clamp. Secure to cart roof or frame to demand recognition and attention. Complete with flag, pole and clamp.

### **Specifications**

Manufacturer R&R Products
Accent Color Red

Flag Color White