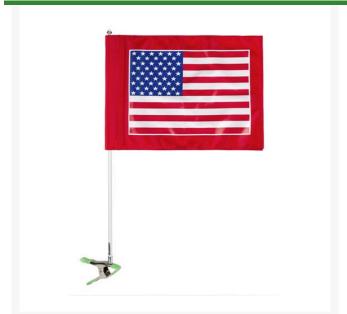

# Flag Kit - Cart ID U.S.A. Flag RP37705

#### **Details**

Special needs players and on-course staff are easily identified with Cart Identification Flags. These extremely visible, full-size 14" x 20" tube flag messages with silk screened messages are complete with 28" flag pole and heavy duty squeeze clamp. Secure to cart roof or frame to demand recognition and attention. Complete with flag, pole and clamp.