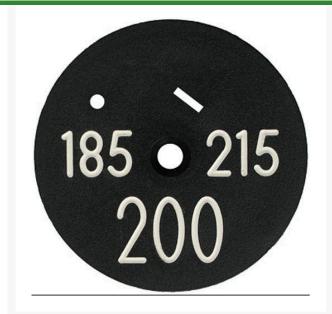

## **Sprinkler Cap Yardage Marker - 3 Numbers**

RP378-3

## **Details**

Replacement yardage caps provide high visibility distance information from sprinkler head to green. Recessed numbers are engraved directly into the cap. Markers are available with one or three yardage numbers per cap. Black ABS material with yellow numbers standard. Optional cap colors available: yellow, white or lavender with black numbers. 3 yardage numbers.

- Fits Toro model DT30
- Highly visible distance information
- Recessed numbers engraved into the cap
- Black cap with yellow numbers standard, opt cap colors avail