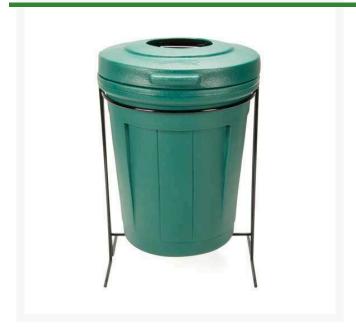

## Club Washer - Green RP3900FG

## **Details**

Durable molded polyethylene club washer cleans woods, irons and grips. Large bi-level brushes gently scrub even oversize woods without splash or splatter. Perfect for driving range, Par 3 and bag storage areas. Heavy-duty powder coated wire stand supports club washer off turf to protect grass. Hinged lid with 6" round center opening. Portable. Water capacity 9 gallons. Hunter Green. Please note: Due to excessive air freight charges, this item will be shipped ground freight.