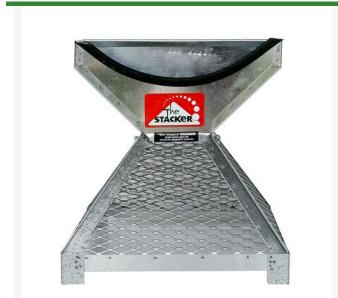

## **Pyramid Ball Stacker - 285 Balls** RP40250

## **Details**

Load and display balls in a perfect pyramid shape with no lifting or turning of a ball-filled tray. Simply pour balls into the stacker, lift off and move on. Stackers constructed of galvanized welded steel with stainless steel mesh for long life. Metal trays are galvanized steel welded fabrication for long life. ABS plastic trays are lightweight, strong and weatherproof. Trays sold separately.