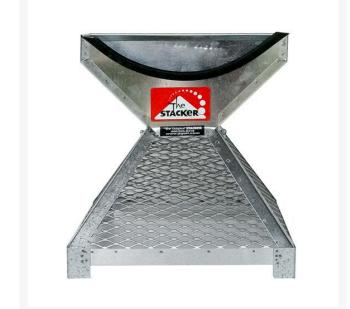

## **Pyramid Ball Stacker - 204 Balls** RP40252

## **Details**

Load and display balls in a perfect pyramid shape with no lifting or turning of a ball-filled tray. Simply pour balls into the stacker, lift off and move on. Stackers constructed of galvanized welded steel with stainless steel mesh for long life. Metal trays are galvanized steel welded fabrication for long life. ABS plastic trays are lightweight, strong and weatherproof. Trays sold separately.