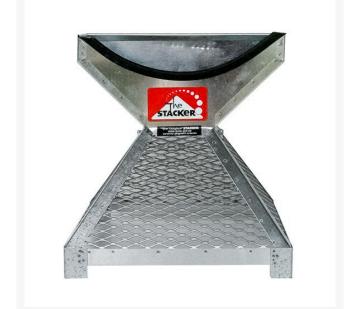

## **Pyramid Ball Stacker - 140 Balls** RP40254

## **Details**

Load and display balls in a perfect pyramid shape with no lifting or turning of a ball-filled tray. Simply pour balls into the stacker, lift off and move on. Stackers constructed of galvanized welded steel with stainless steel mesh for long life. Metal trays are galvanized steel welded fabrication for long life. ABS plastic trays are lightweight, strong and weatherproof. Trays sold separately.