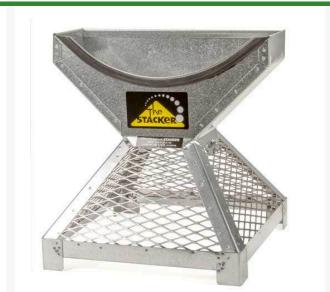

## **Details**

Load and display balls in a perfect pyramid shape with no lifting or turning of a ball-filled tray. Simply pour balls into the stacker, lift off and move on. Stackers constructed of galvanized welded steel with stainless steel mesh for long life. Metal trays are galvanized steel welded fabrication for long life. ABS plastic trays are lightweight, strong and weatherproof. Trays sold separately.