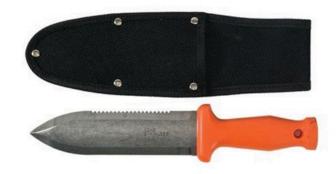

## **Kenyon Landscaper Digging/Weeding Knife**

RP41042

Perfect tool for weeding, cutting plants, planting bulbs or sawing right through roots and briars or cut open plastic bags or covering. Features a tough sharp 6.5 in. serrated cutting blade with tapered slicing edge. Comfortable polymer handle with thumb rest. Hook ready handle. Protective sheath included.

- Weeds, Prunes, Saws Roots and Plants Bulbs
- 6.5 in. Blade with Tapered Slicing Edge
- Serrated Blade
- Polymer Handle with Thumb Rest
- Hook Ready Handle
- Includes Protective Sheath