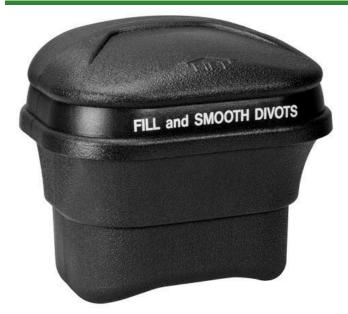

# **Divot Container - Black**

RP425-00

#### **Details**

Divot Fill Containers conveniently dispense fill mix so players can repair their damage, because they care about course conditions as much as you do. Utility Containers may dispense score cards, pencils, or ice melting compound. Designed to complement their surroundings, they are made of moistureresistant, maintenance-free recycled plastic that's durable enough to withstand daily use and abuse. May be wall or pole mounted or set in a moveable stand. Decal set and divot fill scoop included. 16" H x 12" W x 10" D. Stainless steel screw assembly. Please note: Due to excessive air freight charges, this item will be shipped ground freight.

### **Specifications**

Manufacturer Color

R&R Products

Black