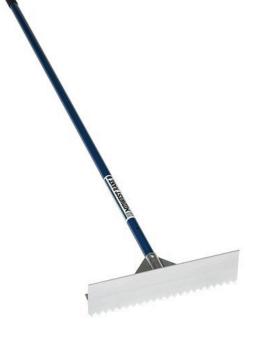

## **Mound and Plate Shaper 17in**

## Details

The 17in Mound and Plate Shaper is the perfect rake and size for restoring the pitching mound to a professional surface. Just scarify, level, tamp and repeat. Great for shaving and carving the pitching mound. The flat front of this tool can be used as a tamp in secondary areas where light tamping is required. Constructed with a powder-coated 66" blue aluminum handle with 6" non-slip vinyl grip with strong wrap around bracing for max durability and comfort.

- Restores Pitching Mound to a Professional Surface
- Shave and Carve
- Scarify, Level and Tamp
- 66in Blue Aluminum Handle with Non-slip Vinyl Grip