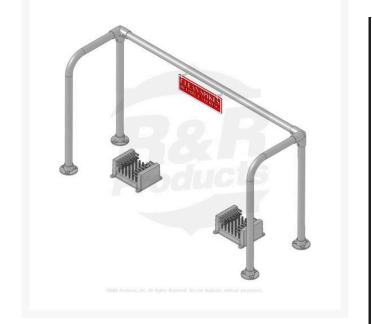

# **Double Hand Rail w/Brushes** RP545

### Details

Hand rails safely allow golfers to clean shoes with less chance of slipping and falling. Durable aluminum tubing and cast fittings are black powder coated for long life. "Please Clean Shoe Spikes" Sign Included with all Rail Kits.

- Minimize risk to your golfers
- Sign "Please Clean Shoe Spikes" included

### **Replacement Parts**

RP549

RP570

Shoe and Spike Cleaner - Stiff Brush Sign - Hand Rail Clean Spikes