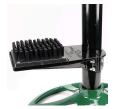

## **Pole Mount Spike Cleaner - Stiff Brush**RP552

R&R Shoe and Spike Cleaners remove dirt and debris from shoes and spikes. This brush style lets you easily clean the bottom of your shoes and boots. The Pole Mount design lets you attach the cleaner to a post. Less aggressive brushes are also available for "Spikeless" shoes. Constructed from durable cast aluminum with replaceable highimpact resistant plastic brushes.