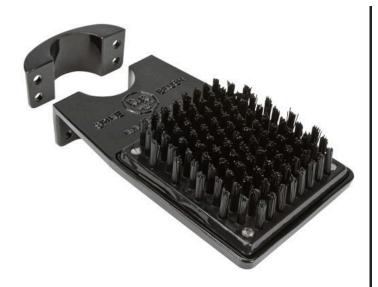

## **Pole Mount Spike Cleaner - Stiff Brush**RP552

R&R Shoe and Spike Cleaners remove dirt and debris from shoes and spikes. This brush style lets you easily clean the bottom of your shoes and boots. The Pole Mount design lets you attach the cleaner to a post. Less aggressive brushes are also available for "Spikeless" shoes. Constructed from durable cast aluminum with replaceable highimpact resistant plastic brushes.

Manufacturer R&R Products

**Replacement Parts** 

RP3018-1 Bolt - Hex HD 5/16-18 x

1-1/4

RP3018-2 Nut - 5/16-18 Zinc RP550-1 Screw - 10-24 x 7/8 Flsl

SS

RP552-B Base - Pipe Mount

Cleaner

RP552-C Clamp - Post Mount RP554 Stiff Bottom Brush -

Shoe Cleaner