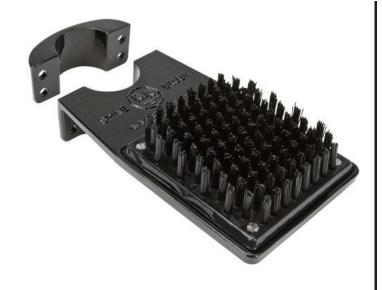

# **Pole Mount Spike Cleaner - Medium Brush**

#### **Details**

R&R Shoe and Spike Cleaners remove dirt and debris from shoes and spikes. This brush style lets you easily clean the bottom of your shoes and boots. The Pole Mount design lets you attach the cleaner to a post. More aggressive brushes are also available for "Spike" shoes. Constructed from durable cast aluminum with replaceable high-impact resistant plastic brushes.

### **Replacement Parts**

| RP3018-1 | Bolt - Hex HD 5/16-18 x  |
|----------|--------------------------|
|          | 1-1/4                    |
| RP3018-2 | Nut - 5/16-18 Zinc       |
| RP550-1  | Screw - 10-24 x 7/8 Flsl |
|          | SS                       |
| RP552-B  | Base - Pipe Mount        |
|          | Cleaner                  |
| RP552-C  | Clamp - Post Mount       |
| RP554-11 | Medium Bottom Brush      |