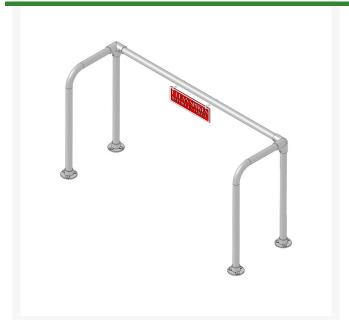

# **Double Hand Rail** RP558

### **Details**

Hand rails safely allow golfers to clean shoes with less chance of slipping and falling. Durable aluminum tubing and cast fittings are black powder coated for long life. "Please Clean Shoe Spikes" Sign Included with all Rail Kits.