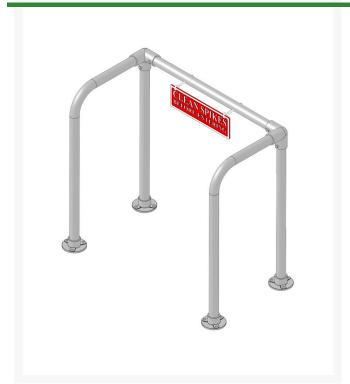

# **Single Hand Rail RP559**

#### **Details**

Hand rails safely allow golfers to clean shoes with less chance of slipping and falling. Durable aluminum tubing and cast fittings are black powder coated for long life. "Please Clean Shoe Spikes" Sign Included with all Rail Kits.