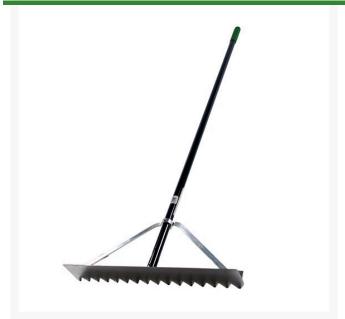

## Proturf Lute Rake, 24" RP56923

## **Details**

This especially designed lightweight lute rake is engineered with an aluminum head with serrated teeth ideal for spreading gravel or grading soil. Designed with a solid aluminum plug in the head-to-handle conversion, unlike the plastic or wooden heads used in other brands. Constructed with wraparound bracing head design and 66" powder-coated aluminum handle.

- Lightweight lute rake ideal for spreading gravel or grading soil
- Aluminum head with serrated teeth
- Solid aluminum plug in the head-to-handle conversion
- Wrap around bracing head design for strength

## **Specifications**

Manufacturer Kenyon Tools

Handle Length 66 in
Handle Material Aluminum
Rake Head Width 24 in