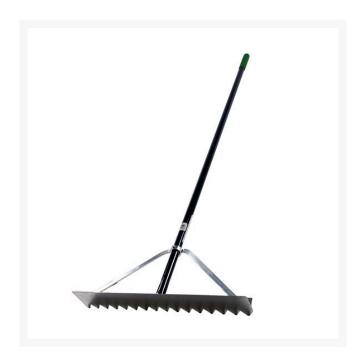

## Proturf Lute Rake, 36" RP56935

## **Details**

This especially designed lightweight lute rake is engineered with an aluminum head with serrated teeth ideal for spreading gravel or grading soil. Designed with a solid aluminum plug in the head-to-handle conversion, unlike the plastic or wooden heads used in other brands. Constructed with wraparound bracing head design and 66" powder-coated aluminum handle.

- Lightweight lute rake ideal for spreading gravel or grading soil
- Aluminum head with serrated teeth
- Solid aluminum plug in head-to-handle conversion