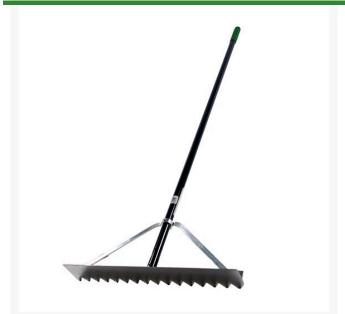

## Proturf Lute Rake, 36" RP56935

## **Details**

This especially designed lightweight lute rake is engineered with an aluminum head with serrated teeth ideal for spreading gravel or grading soil. Designed with a solid aluminum plug in the head-to-handle conversion, unlike the plastic or wooden heads used in other brands. Constructed with wraparound bracing head design and 66" powder-coated aluminum handle.

- Lightweight lute rake ideal for spreading gravel or grading soil
- Aluminum head with serrated teeth
- Solid aluminum plug in head-to-handle conversion