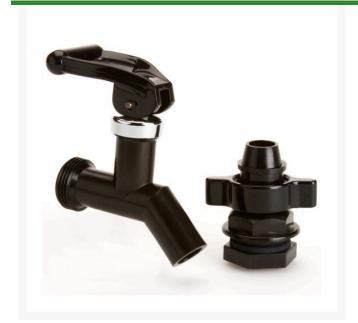

## **Valve Handle Spigot** RP6115

## **Details**

This Valve Handle Spigot must replace the original push button spigot when liners are used. Slide the hose tube through the spigot, then, trim 2" beyond the spigot to prevent cup from touching spigot while dispensing liquid, providing maximum sanitary protection. Liquid never touches inside cooler or spigot, reducing cleaning labor and maximizing sanitary protection. Dishwasher safe. Black.