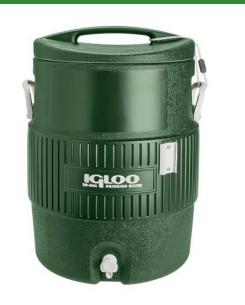

# Igloo Cooler - 10 gal Hunter Green RP7000

### Details

10 gallon IGLOO water cooler. Made of polyethylene exterior with sanitary white liner. Cleans easily and resists stains and odors. Ultratherm foam insulation for maximum cold retention. Keeper cord prevents lid loss. Wide mouth pressure fit lid for easy filling. Truck mounting bracket and cup dispenser available.

Please note: Due to excessive air freight charges, this item will be shipped ground freight.

- Polyethlyene exterior with sanitaty white liner
- Resists stains and odors
- Ultratherm foam insulation for max cold retention
- Keeper cord on lid
- Wide mouth pressure fit lide for easy filling
- Truck mounting bracket and cup dispenser available

### Specifications

Manufacturer Capacity Color lgloo 10 gal Hunter Green