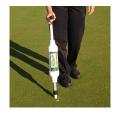

## **Details**

Make ball marks virtually disappear. The SPOT is designed to help level irregularities on greens for a smoother, faster-playing surface roll. This lightweight, operator-friendly tool uses a simple point and push motion to dispense fill material. A short, quick motion releases a small amount of fill; a long slow motion delivers a larger amount. Dispense any dry material such as sand/seed mix, sand/fertilizer mix, ant bait or coarse salt for weed control.

- Smoothes irregularities in greens for a faster
- Dispenses dry material quickly and easily
- Lightweight
- Easy to use