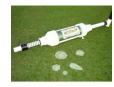

## **Details**

Make ball marks virtually disappear. The SPOT is designed to help level irregularities on greens for a smoother, faster-playing surface roll. This lightweight, operator-friendly tool uses a simple point and push motion to dispense fill material. A short, quick motion releases a small amount of fill; a long slow motion delivers a larger amount. Dispense any dry material such as sand/seed mix, sand/fertilizer mix, ant bait or coarse salt for weed control.