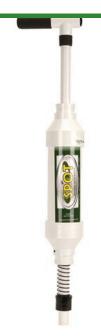

## The Spot Micro Ball Mark Dresser

## **Details**

Make ball marks virtually disappear. The SPOT is designed to help level irregularities on greens for a smoother, faster-playing surface roll. This lightweight, operator-friendly tool uses a simple point and push motion to dispense fill material. A short, quick motion releases a small amount of fill; a long slow motion delivers a larger amount. Dispense any dry material such as sand/seed mix, sand/fertilizer mix, ant bait or coarse salt for weed control.

- Smoothes irregularities in greens for a faster
- Dispenses dry material quickly and easily
- Lightweight
- Easy to use