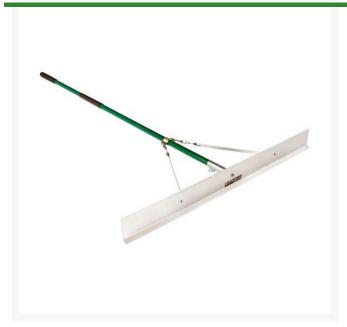

## Blade Rake - 40" (1M)

RP7301

## **Details**

Its single, lightweight aluminum blade levels surfaces or collects core or sand for redistribution. Blade releases and turns round so rake can be pushed or pulled with ease. Removable 72 in. fiberglass handle included. 40" aluminum blade.

- Lightweight aluminum blade reverses for dual action
- Levels surfaces
- Collects core or sand
- Push or pull with ease
- 72 in. removable fiberglass handle
- 40 in. head

## **Specifications**

Manufacturer R&R Products
Handle Material Fiberglass
Head Material Aluminum
Tool Head Width 40 in