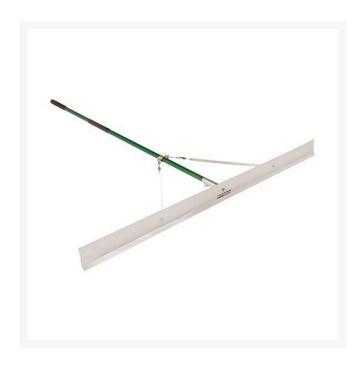

## Blade Rake - 60" (1.5M)

RP7302

## **Details**

Its single, lightweight aluminum blade levels surfaces or collects core or sand for redistribution. Blade releases and turns round so rake can be pushed or pulled with ease. Removable 72 in. fiberglass handle included. 60" aluminum blade.

- Lightweight aluminum blade reverses for dual action
- Levels surfaces
- Collects core or sand
- Push or pull with ease
- 72 in. removable fiberglass handle
- 60 in. head