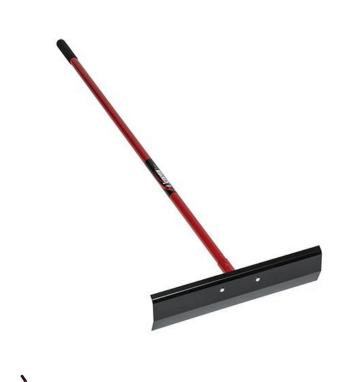

## Details

The Steel Backfill Rake is more effective than a shovel for many landscaping, irrigation and utility jobs. A great tool for quickly backfilling trenches and moving soil and aggregate materials. The rake features a 20" steel head with a 60in double-bolted powder-coated red aluminum handle with vinyl cushion grip.

- Quickly backfill trenches and move soil and aggregate materials
- More effective than a shovel
- Vinyl grip

## Specifications

Manufacturer Handle Length Handle Material Tool Head Width Kenyon Tools 60 in Aluminum 20 in