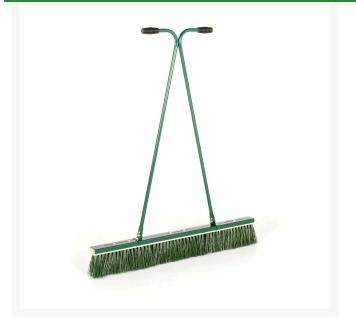

## Dragbrush, 4' (1.22M) RP7400-4

## Details

Heavy duty steel frame encloses stiff nylon bristle heads. Ideal for brushing top dressings, dew and worm cast removal, grass grooming and ground clearance. Brush sections and replacement heads available separately. 4' Width