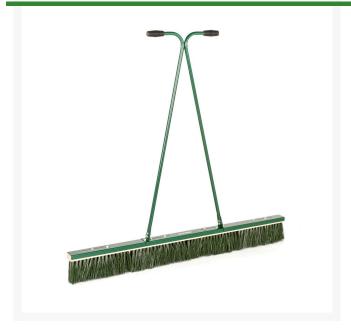

# **Dragbrush**, 5' (1.52M)

RP7400-5

#### **Details**

Heavy duty steel frame encloses stiff nylon bristle heads. Ideal for brushing top dressings, dew and worm cast removal, grass grooming and ground clearance. Brush sections and replacement heads available separately. 5' Width.

- Designed for dew and worm cast removal
- Grass grooming
- Ground clearance
- Brush top dressings
- Replacement brush sections available separately

### **Specifications**

Manufacturer **R&R Products** 

Tool Head Width

5 ft