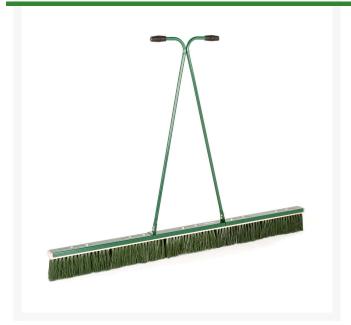

# **Dragbrush**, 6' (1.83M)

RP7400-6

#### **Details**

Use on the golf course for brushing top dressings, dew and worm cast removal, grass grooming and ground clearance. Ideal for sports fields to groom infield or sweep a large payment area. Comfortable handle grips. Dragbrush available in 4' (1.2m), 5' (1.52m) and 6' (1.83m) width. Replacement brush sections and replacement heads sold separately.

- Designed for dew and worm cast removal
- Grass grooming
- Ground clearance
- Brush top dressings
- Replacement brush sections available separately