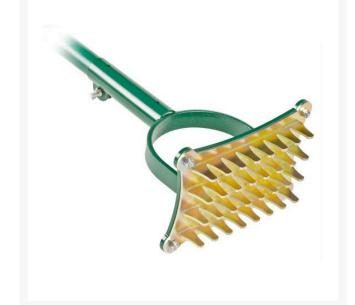

## Static Seed Slotter RP7423

## Details

Specially designed with a flat-bottomed slot that only reaches a depth of 1/2" (13mm approx), the Static Seed Slotter encourages grass seed to germinate more rapidly and allows moisture in the soil to be better absorbed, which helps develop stronger root growth. This static tool doubles as a tamper when seed slotter head is removed. Includes removable 6' fiberglass handle.

- Special flat-bottomed slot design
- Only penetrates 1/2"
- Encourages rapid germination
- Allows better moisture absorption
- Doubles as a tamper (with seed slotter head removed)
- Removable 6' fiberglass handle