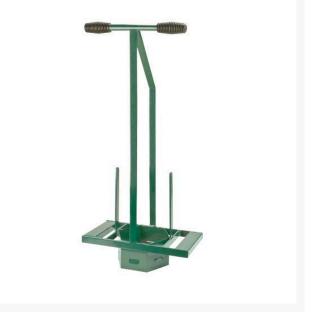

# Hexagon Turf Repairer RP7428

### Details

Cut hexagonal pieces of turf 7" (18cm) across, up to a depth of 3"-4" (8-10cm). Simply use your bodyweight to stand or step on the base to make the cuts. This is a fast, effective way of turf removal, as cut segments will stack in the tool "magazine," allowing for continuous operation and transportation from one area to another. Steel construction. Powder-coated paint finish.

- Fast, effective turf removal
- Cut turf segments stack in tool "magazine" allowing continuous operation and transport from area to area
- Steel construction
- Power-coated paint finish