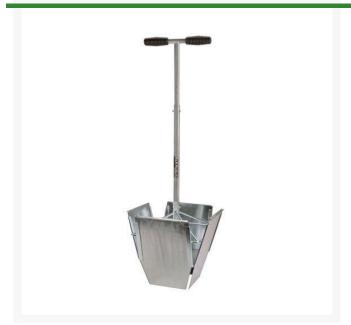

# XL Turf Repairer RP7429

#### **Details**

Remove a 9" (23cm) square of turf and transfer to exchange hole without noticeable repair. The sides incline to the root base to give dense grass right up to the edges of each square. Due to the deep extraction taken, newly laid turf can be used without damage. Each piece is cut exactly square and fits neatly into pre-cut holes. Turf is then replaced without gaps allowing play to resume immediately.

- Remove and transfer 9" square turf
- Quick and easy repair for immediate return to play