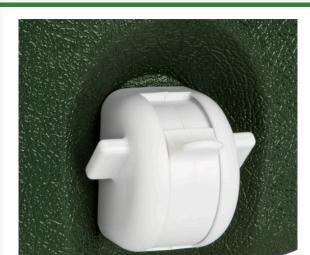

## **Water Cooler Spigot Guard** RP7602

## **Details**

For security and protection from cross contamination, the Spigot Guard is an essential feature for assuring a safe and sanitary water supply. This spigot features a surrounding shroud which replaces the existing push button spigot. The Spigot Guard automatically closes when not in use, fully protecting the spigot from human hands, animals, insects, and wind-blown or sprinkler contaminants.

- Secure, sanitary spigot
- Spigot Guard automatically closes when not in use
- Spigot Wrench, available separately, assures sanitary installation