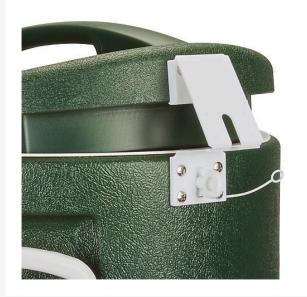

## Details

Lockable Lid Tether connects the lid to the cooler body assuring integrity of the water. Plastic tether holds lid at side of cooler, when open, to avoid ground contamination. Secure with padlock to prevent tampering or unwanted access after cooler is filled. Locks sold separately. Instructions included. Easy installation. This is a must for every cooler.

- Prevents tampering with cooler
- Holds lid when open to avoid ground contamination
- Locks sold separately