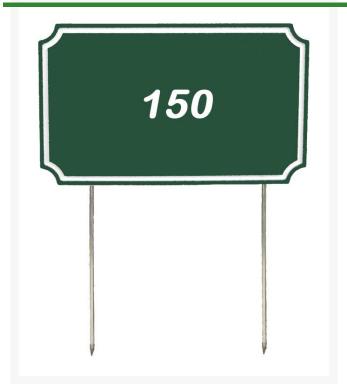

## Sign - Recyl Rect -150- Gw RP91101GW

### Details

If you're looking for signs with outstanding looks, durability and value, these should be your first choice. Two-toned laminated plastic is engraved through the top layer exposing the center color. Never needs paint. Resistant to weather, harsh chemicals, impact abuse and graffiti. 9 1/2" steel spikes. "150". Green/white. 12" X 7 5/16".

#### Specifications

| Manufacturer |
|--------------|
| Color        |
| Dimensions   |

R&R Products Green / White 12 x 7-5/16 in