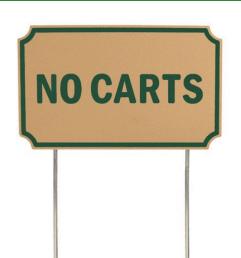

## Details

If you're looking for signs with outstanding looks, durability and value, these should be your first choice. Two-toned laminated plastic is engraved through the top layer exposing the center color. Never needs paint. Resistant to weather, harsh chemicals, impact abuse and graffiti. 9 1/2" steel spikes. "No Carts". Tan/green. 12" X 7 5/16".

- Two-toned, engraved, laminated plastic
- Durable and inexpensive
- Resistant to weather, chemicals, impact abuse, graffiti
- Steel spikes

### Specifications

| Manufacturer |  |
|--------------|--|
| Color        |  |
| Dimensions   |  |

R&R Products Tan / Green 12 x 7-5/16 in