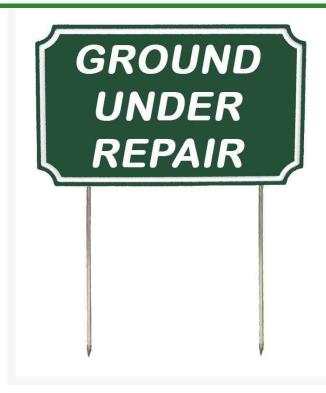

## Details

If you're looking for signs with outstanding looks, durability and value, these should be your first choice. Two-toned laminated plastic is engraved through the top layer exposing the center color. Never needs paint. Resistant to weather, harsh chemicals, impact abuse and graffiti. 9 1/2" steel spikes. "Ground Under Repair" Green/white. 12" X 7 5/16".

## Specifications

Manufacturer Color Dimensions R&R Products Green / White 12 x 7-5/16 in