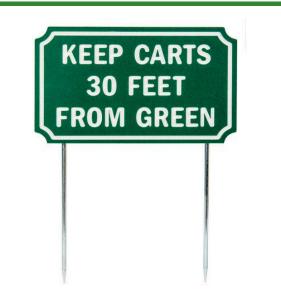

# Sign - Rect -Keep Carts 30ft-GW RP91106GW

#### **Details**

If you're looking for signs with outstanding looks, durability and value, these should be your first choice. Two-toned laminated plastic is engraved through the top layer exposing the center color. Never needs paint. Resistant to weather, harsh chemicals, impact abuse and graffiti. 9 1/2" steel spikes. "Keep Carts 30' From Green" Green/white. 12" X 7 5/16".

# **Specifications**

Manufacturer R&R Products
Color Green / White
Dimensions 12 x 7-5/16 in